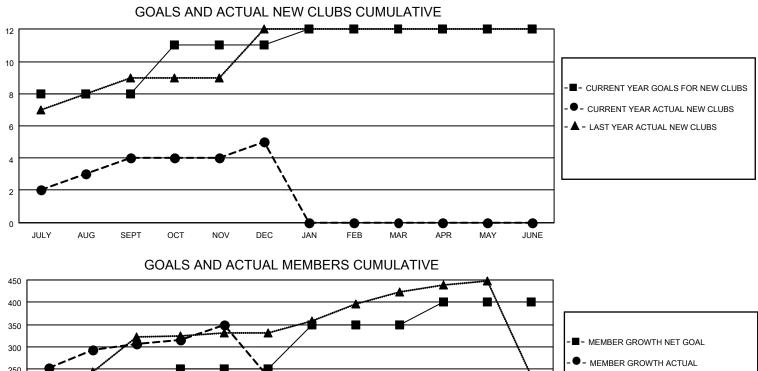

## LOCATION INDIA

District 322 G

Results as of: 12/31/2022

| Clubs                 |               |           |               | Members               |                        |                         |                                                    |
|-----------------------|---------------|-----------|---------------|-----------------------|------------------------|-------------------------|----------------------------------------------------|
| RESULTS FOR 2022-2023 |               |           |               | RESULTS FOR 2022-2023 |                        |                         |                                                    |
| QUARTER               | NEW CLUB GOAL | NEW CLUBS | DROPPED CLUBS | QUARTER MEM           | BER GROWTH NET<br>GOAL | MEMBER GROWTH<br>ACTUAL | DROPPED<br>MEMBERS ACTUAL<br>(including transfers) |
| JULY/AUG/SEPT         | 8             | 4         | 3             | JULY/AUG/SEPT         | 150                    | 476                     | 137                                                |
| OCT/NOV/DEC           | 3             | 1         | 5             | OCT/NOV/DEC           | 100                    | 172                     | 231                                                |
| JAN/FEB/MAR           | 1             | 0         | 0             | JAN/FEB/MAR           | 100                    | 0                       | 0                                                  |
| APR/MAY/JUNE          | 0             | 0         | 0             | APR/MAY/JUNE          | 50                     | 0                       | 0                                                  |