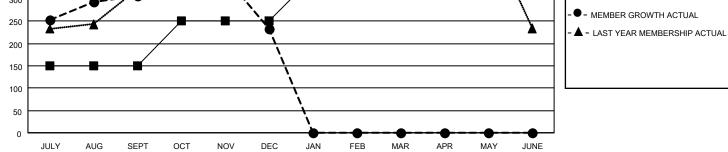

## LOCATION INDIA

District 322 G

Results as of: 12/31/2022

| Clubs                 |               |           |               | Members               |                        |                         |                                                    |
|-----------------------|---------------|-----------|---------------|-----------------------|------------------------|-------------------------|----------------------------------------------------|
| RESULTS FOR 2022-2023 |               |           |               | RESULTS FOR 2022-2023 |                        |                         |                                                    |
| QUARTER               | NEW CLUB GOAL | NEW CLUBS | DROPPED CLUBS | QUARTER MEM           | BER GROWTH NET<br>GOAL | MEMBER GROWTH<br>ACTUAL | DROPPED<br>MEMBERS ACTUAL<br>(including transfers) |
| JULY/AUG/SEPT         | 8             | 4         | 3             | JULY/AUG/SEPT         | 150                    | 476                     | 137                                                |
| OCT/NOV/DEC           | 3             | 1         | 5             | OCT/NOV/DEC           | 100                    | 172                     | 231                                                |
| JAN/FEB/MAR           | 1             | 0         | 0             | JAN/FEB/MAR           | 100                    | 0                       | 0                                                  |
| APR/MAY/JUNE          | 0             | 0         | 0             | APR/MAY/JUNE          | 50                     | 0                       | 0                                                  |